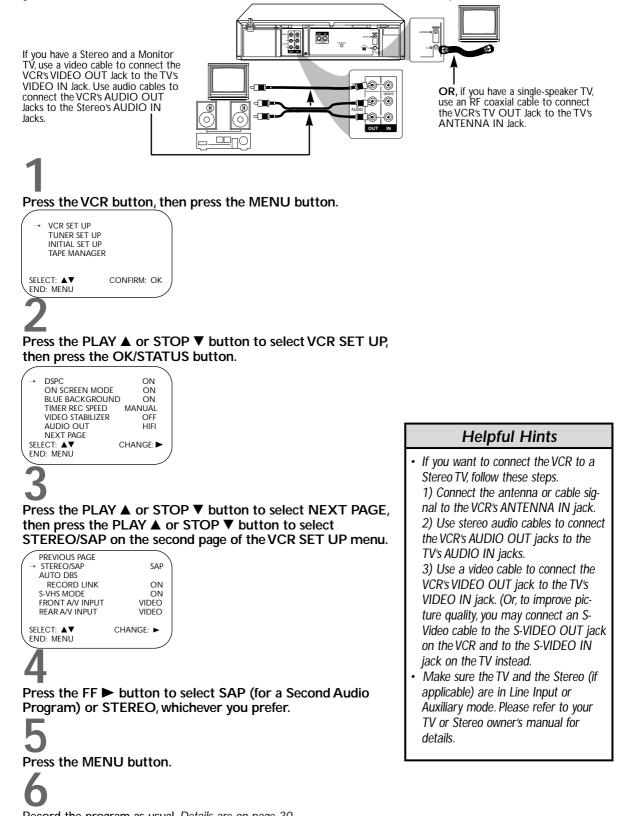

#### Helpful Hint

 If you are using Record Link, use audio and video cables to connect the AUDIO/VIDEO OUT jacks on the Cable Box/DBS to the AUDIO/VIDEO IN jacks on the back of the VCR. Details are on page 35.

### Helpful Hint

• If you accidentally select Spanish or French and need English, follow these steps.

1) Press the VCR button, then press the MENU button.

2) Press the PLAY ▲ or STOP ▼ button to select SISTEMA INICIAL or PROGRAMM. INITIALE, then press the OK/STATUS button.

3) Press the PLAY ▲ or STOP ▼ button to select LENGUAJE or LANGUE.

4) Press the FF ► button repeatedly so that the English menu appears.